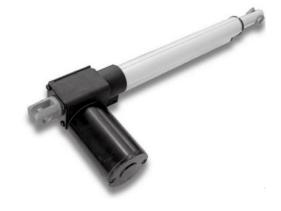

## **ZZQ-TG 07**

The ZZQ-TG 07 actuator is a powerful actuator specially designed for comfort furniture such as sofa and medical / nursing bed. The ZZQ-TG 07 has integrated electronics, ensuring optimum usability for the end-user. This actuator is developed for both push and pull applications and is equipped with a socket for cable connection.

## Specification:

Voltage: 24VDC

Load Capacity: Max 6000N

Moving Speed: 4~40 mm/s (Optional)

Stroke Length: 50~350mm (Optional)

Duty Cycle: 10%

Inner Limited Switch: 2 Switches